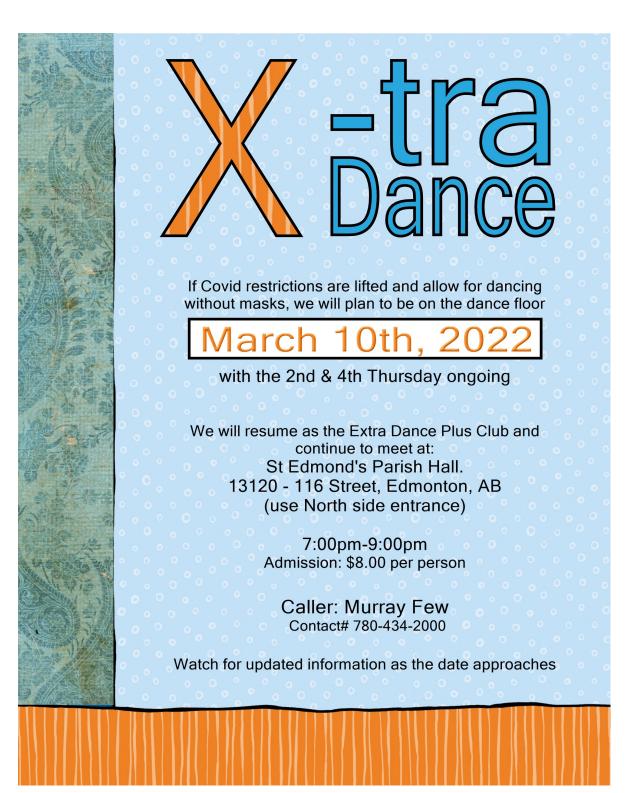

d** 



### Modern Square Dancing - teaching Basic and Mainstream levels for New and Newer Dancers!

A group of new beginners started Feb 7<sup>th</sup> 2022. Our next planned intake for brand new dancers will be <u>September 26<sup>th</sup></u>, 2022

Monday evenings, weekly 7 PM to 9 PM

<u>Spring 2022 dates</u>: Feb 14<sup>th</sup>, 28<sup>th</sup>; Mar 7<sup>th</sup>, 14<sup>th</sup>, 21<sup>st</sup>, & 28<sup>th</sup>; April 4<sup>th</sup>, 11<sup>th</sup>, 18<sup>th</sup>, & 25<sup>th</sup>

> Belmead Community League Hall 9109 182 St NW, Edmonton AB T5T 2Y9

Calling and Instruction by GARY SMITH

Experienced dancers are welcome! Brush up your skills, or just come out to support our newest dancers! Diverse popular music!

Gary and Eileen Smith
780 990-4042; eileensmith778@gmail.com



# MEMBERS OF THE EDMONTON & DISTRICT CALLERS' & INSTRUCTORS' ASSOCIATION (Updated Feb 2022)

## **Accredited Callers & Instructors – Part 1**

| reciented Cancis & instructors   int i |                                                                                       |                                                                   |  |  |  |
|----------------------------------------|---------------------------------------------------------------------------------------|-------------------------------------------------------------------|--|--|--|
| SD                                     | ANDERSON, Lorne & Bernadette 128 Greenwood Drive, Spruce Grove, AB T7X 1X6            | <b>780-960-2911</b> lobeand@shaw.ca                               |  |  |  |
| CL