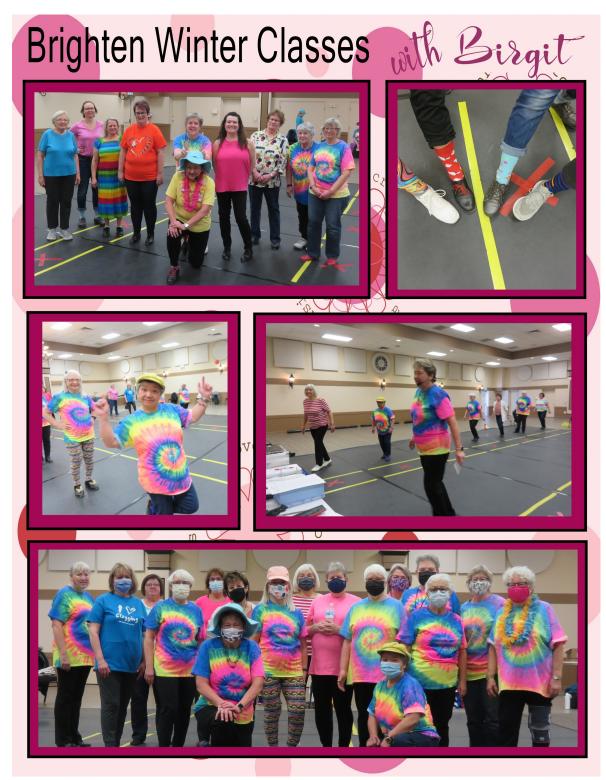

year with everyone bringing a small plate of finger food. We all used hand sanitizer before using tongs to serve our food. We do what we can to protect each other and still enjoy life.

January is such a dark and gloomy month that we had a "Brighten Winter" week. All were asked to wear bright colours to class and boy they did. I think everyone looked amazing and certainly did brighten up January! We are hopeful that we will be able to do a group trip in 2022. We have our sights set on the CLOG National Convention that is taking place in Austin, Texas in November. That's a long ways off so maybe it will be a go. Our group has also been asked to do a demo in a senior's residence in March. That will be our first demo in over 2 years. How exciting.

Happy Dancing!

Birgit Blizzard Instructor





### **Boyle Twilight Twirlers**

We started our year of dancing on Friday evenings uncertain of how things would turn out and are thrilled that it has been very positive for us.

As is our tradition, our Christmas Dance admission was a donation to the local food bank.

We enjoyed a delicious meal before our dance in celebration of Valentines Day.

A couple dances had to be cancelled due to inclement weather.

We're all looking forward to when we will once again be able to go visiting and provide entertainment for our community.

~ Reuben & Mary Coleman



## **Nothing Submitted**

For the most updated information contact the club or www.communitydance.org



Country Sunshiners returned to the dance floor Friday night, February 4, 2022, with our regular caller, Murray Few. It was so exh